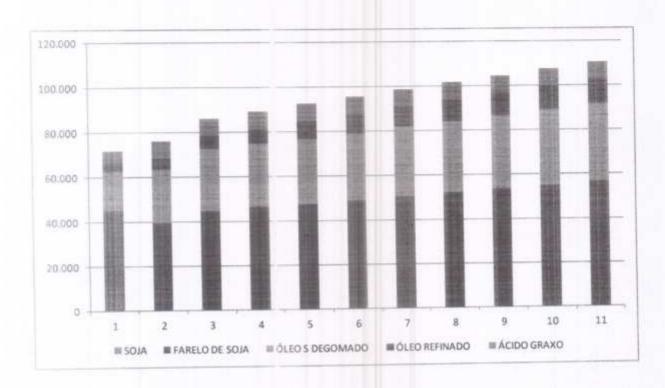

#### 3.1 BREVE HISTÓRICO

A Olam foi criada com o objetivo de comercializar soja e derivados (óleo, farelo e etc.).

A Olam, no segmento, é bastante conhecida especialmente na região em que atua, atendendo a clientes grandes e, de certa forma, exclusivos. Com o tempo e o sucesso que alcançou (especialmente após firmar contrato de fornecimento com as maiores empresas brasileiras do setor de alimentos, a BR FOODS, JBS, Frangos Canção, etc.), a Olam conseguiu agregar qualidade e excelente classificação em seus produtos, o que lhe permitiu ser bastante agressiva no seu segmento quando se analisam os volumes fornecidos.

#### 3.3 ESTRUTURA OPERACIONAL

A Recuperanda está instalada em um parque industrial locado, localizado no município de Tarumã, Estado de São Paulo, e onde se encontra o escritório central da recuperanda, reunindo as áreas administrativa, financeira e comercial. É também nesse escritório que sócio está instalado e toma as decisões estratégicas juntamente com sua equipe. É também nesse parque industrial que a Recuperanda produz ácidos graxos.

A recuperanda terceiriza toda a sua produção de óleo e farelo de soja, enviando a soja para algumas indústrias de esmagamento, que, na sequência, enviam os produtos finais diretamente para os seus clientes.